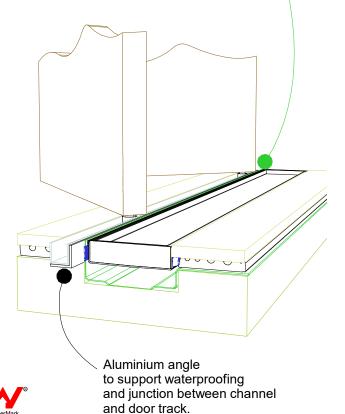

## Top hung slider

to support waterproofing and junction between channel and door track.

Aluminium angle to support waterproofing and junction between channel

and door sil

For all types of threshold installation ensure both sides of the channel are sealed before laying tile.