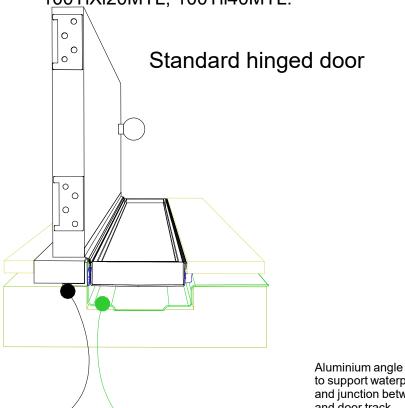

## 100Tii Threshold installation suggestion

For 100Tii20CO, 100Tii20MTL, 100Tii30MTL, 100TiiCo30, 100TiXi20MTL, 100Tii40MTL.

## Top hung slider

to support waterproofing and junction between channel and door track.

Aluminium angle to support waterproofing and junction between channel

and door sil

For all types of threshold installation ensure both sides of the channel are sealed before laying tile.