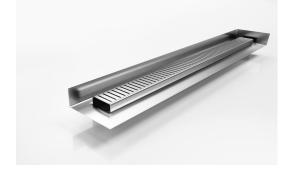

## **Linear Drain with Tile Flange**

Our punched perpendicular slot grate design featuring a custom channel with tile flange.

The F Series features a custom made flange for floor and walls combined with a choice of grate or tile insert from Stormtech's superb designer range.

Stormtech's range of architectural grates and drains with tile flanges are designed to solve the complexities of today's building requirements

Custom made to suit your range requirements; including custom built flange ledge to suit your tile depth, outlet size and channel position.