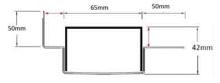

#### **SPECIFICATIONS + DIMENSIONS**

Channel Width
Channel Depth
Length(s)
Outlet Size

65mm
42mm
As Required
DN40, DN50, DN65