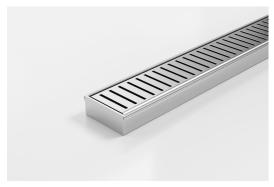

# **Linear Drain**

The 65PPS25 is a Punched Perpendicular Slot grate design.

Manufactured from 316 marine grade the 65PPS25 is 65mm wide and 25mm deep.

Refer to AS3500 for outlet pipe sizes specific to your installation.

Code 65PPSi25MTL

Range 65

**Grate Style PPS** 

Category Made-to-Length

Channel Material Stainless Steel

Steel Grade 316

Grates longer than 1500mm supplied in sections. Tile Inserts longer than 1200mm supplied in sections. Channels over 3000mm supplied in sections with joiner. +/-2mm tolerance on dimensions.