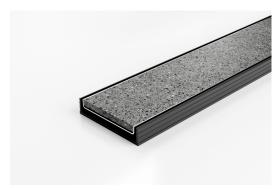

## **Tile Insert Drain**

The 100Tii20 is a Tile Insert Drain manufactured from 1.5mm thick 316 marine grade stainless steel.

Suitable for tiles up to 10mm thick.

Black uPVC channel only suitable for Internal use only

Code 100TiGBL20

Range 100

Grate Style Ti

**Category** Modular Kits

Channel Material uPVC

Steel Grade 316

Grates longer than 1500mm supplied in sections. Tile Inserts longer than 1200mm supplied in sections. Channels over 3000mm supplied in sections with joiner. +/-2mm tolerance on dimensions.