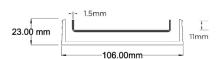

### **SPECIFICATIONS + DIMENSIONS**

Channel Width 106mm Channel Depth 23mm

**Length(s)** 1000mm 1200mm 1500mm 1800mm

2000mm 2400mm 2700mm 3000mm

Outlet Size DN80, DN100