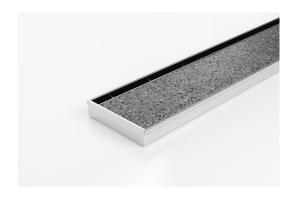

## **Tile Insert Drain**

Code 100TiXi20MTL

Range 100

Grate Style Ti

Category Made-to-Length

Channel Material Stainless Steel

Steel Grade 316

Grates longer than 1500mm supplied in sections. Tile Inserts longer than 1200mm supplied in sections. Channels over 3000mm supplied in sections with joiner. +/-2mm tolerance on dimensions.

All Stainless Steel drainage unit made to length with specified outlet position.

Tile Insert Single Slot / 1.5mm thick.

#### **SPECIFICATIONS + DIMENSIONS**

Channel Width106mmChannel Depth23mmLength(s)As RequiredOutlet SizeDN80, DN100