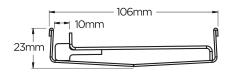

#### **SPECIFICATIONS + DIMENSIONS**

Channel Width106mmChannel Depth23mmLength(s)As RequiredOutlet SizeDN80, DN100