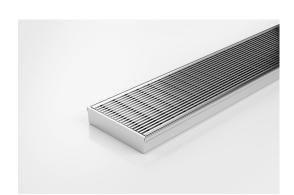

## **Linear Drain**

The 100AR20 is our premium architectural grate featuring a 2mm/2.5mm gap.

All stainless steel drainage unit with centre outlet..

Channel Width 106mm Channel Depth 23mm

**Length(s)** 900mm 1000mm 1200mm 1500mm