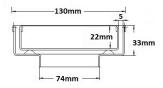

#### **SPECIFICATIONS + DIMENSIONS**

Channel Width 130mm - 130mm

Channel Depth33mmLength(s)130mmOutlet SizeDN80