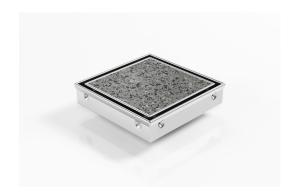

# **Square Floor Waste**

The SQP100Ti is a premium floor waste drain.

The SQ Range of floor waste units allow the integration of a standard floor waste with Stormtech linear drainage.

Tile Insert Floor waste measures 130mm x 130mm.

It is suitable for tiles / stone up to 20mm thick.

Code SQP100Ti33DN80

Range Square

Grate Style Ti

**Category** Square Floor Waste

Channel Material Stainless Steel

Steel Grade 316

Grates longer than 1500mm supplied in sections. Tile Inserts longer than 1200mm supplied in sections. Channels over 3000mm supplied in sections with joiner. +/-2mm tolerance on dimensions.