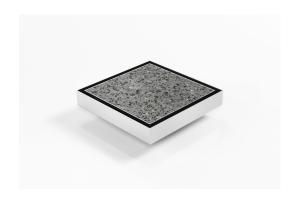

### **Square Floor waste with Tile Insert**

The SQ100Ti is a standard floor waste drain.

The SQ Range of floor waste units allow the integration of a standard floor waste with Stormtech linear drainage.

Tile Insert Floor waste measures 130mm x 130mm.

It is suitable for tiles up to 12mm thick.

#### **SPECIFICATIONS + DIMENSIONS**

Channel Width 130mm - 130mm

Channel Depth23mmLength(s)130mmOutlet SizeDN80