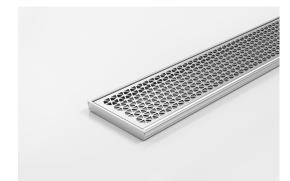

## 100MNDi12MTL **Linear Drain**

All stainless steel drainage unit made to specified length with specified outlet position.

This is the shallowest channel available in the Stormtech product range. The low profile at just 16mm is perfect for renovators as it requires no serious structural channels allowing the channel to fit easily within the tiling bed.

100MND is a punched grate designed by Marc Newson.