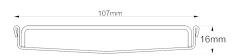

## 100MNDi12MTL **Linear Drain**

All stainless steel drainage unit made to specified length with specified outlet position.

This is the shallowest channel available in the Stormtech product range. The low profile at just 16mm is perfect for renovators as it requires no serious structural channels allowing the channel to fit easily within the tiling bed.

## **SPECIFICATIONS + DIMENSIONS**

**Channel Width** 107mm **Channel Depth** 16mm Length(s)

As Required DN40, DN50, DN65, DN80, DN100