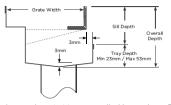

## **SPECIFICATIONS + DIMENSIONS**

**Channel Width Channel Depth** Length(s) **Outlet Size** 

110mm Adjustable As Required N/A