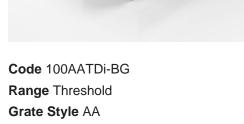

## 100AATDi-BG **Threshold with Sub-Sill**

The 100AATDi-BG is a Threshold Drain for door track with sub sill tray featuring our 100mm wide Anodised Aluminium Wave grate in Brass-Gold finish.

For sliding and Hinged doors.