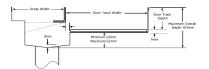

## **SPECIFICATIONS + DIMENSIONS**

Channel Width Channel Depth Length(s) Outlet Size

110mm Adjustable As Required N/A