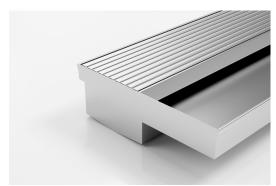

### Threshold with Sill

Suitable for sliding and hinged doors.

A threshold drain for sill usage only featuring a concealed channel section system with an integrated sill suitable for all door track types.

Allows door sills to be drained while having internal and external floor surfaces with no step down.