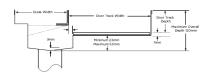

## SPECIFICATIONS + DIMENSIONS

Channel Width 110mm
Channel Depth Adjustable
Length(s) As Required
Outlet Size N/A

Code 100AATDiS
Range Threshold
Grate Style AA
Category Made-to-Length
Channel Material Stainless Steel
Steel Grade 316

Grates longer than 1500mm supplied in sections. Tile Inserts longer than 1200mm supplied in sections. Channels over 3000mm supplied in sections with joiner. +/-2mm tolerance on dimensions.