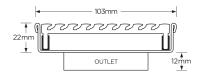

#### **SPECIFICATIONS + DIMENSIONS**

Channel Width10Channel Depth22Length(s)10Outlet SizeDI

104mm 22mm 103mm DN100