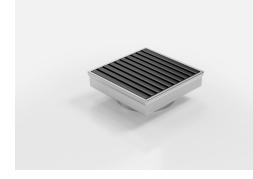

# SQ100AADN100Blac k

**Square Floor Waste** 

Square Floor waste with the Stormtech Aluminium Wave design grate in Matte Black finish.

The Square Range of floor waste units allow the integration of a standard floor waste with Stormtech linear drainage.

Featuring a 316 marine grade Stainless Steel channel, the Square Range is available with all Stormtech grate designs and finishes.

Available with 89mm, 76mm or 44mm outlet.