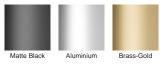

# 100AAi20MTL-BG **Linear Drain**

The 100AAi20MTL-BG features our unique all Aluminium 100mm Wave grate design in a **Brass-Gold finish.** 

Made in Australia from high grade, locally sourced and anodised Aluminium.

### STORMTECH COLOUR FINISHES

Electroplate finishes subject to natural variation with time and local environment. Factors such as pools/surf beaches may require electropolishing. Contact us for suitability.