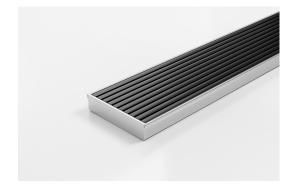

## **Linear Drain**

The 100AAi20MTL features our unique all Aluminium 100mm Wave grate design in a Matte Black finish.

Made in Australia from high grade, locally sourced and anodised 6000 Series Aluminium.

This Made-to-Length linear drainage system features a 316 marine grade Stainless Steel channel with specified outlet position.

Channel Width 106mm
Channel Depth 23mm
Length(s) As Required

**Outlet Size** DN40, DN50, DN65, DN80, DN100