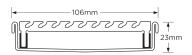

This Made-to-Length linear drainage system features a 316 marine grade Stainless Steel channel with specified outlet position.

Channel Width 106mm
Channel Depth 23mm
Length(s) As Required

**Outlet Size** DN40, DN50, DN65, DN80, DN100