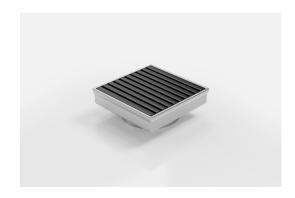

# **Square Floor Waste**

Square Floor waste with the Stormtech Aluminium Wave design grate in Matte Black finish.

The Square Range of floor waste units allow the integration of a standard floor waste with Stormtech linear drainage.

Featuring a 316 marine grade Stainless Steel channel, the Square Range is available with all Stormtech grate designs and finishes.

Available with 89mm, 76mm or 44mm outlet.

Code SQ100AADN80Black

Range Square

Grate Style AA

**Category** Square Floor Waste

Channel Material Stainless Steel

Steel Grade 316

Grates longer than 1500mm supplied in sections. Tile Inserts longer than 1200mm supplied in sections. Channels over 3000mm supplied in sections with joiner. +/-2mm tolerance on dimensions