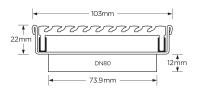

## **SPECIFICATIONS + DIMENSIONS**

Channel Width104mmChannel Depth22mmLength(s)103mmOutlet SizeDN80