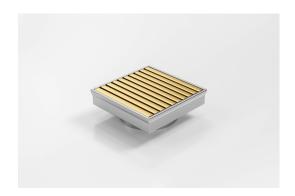

# **Square Floor Waste**

Square Floor waste with the Stormtech Aluminium Wave design grate in Brass-Gold finish.

The Square Range of floor waste units allow the integration of a standard floor waste with Stormtech linear drainage.

Featuring a 316 marine grade Stainless Steel channel, the Square Range is available with all Stormtech grate designs and finishes.

Available with 89mm, 76mm or 44mm outlet.

Code SQ100AADN80BG

Range Square

Grate Style AA

**Category** Square Floor Waste

**Channel Material Stainless Steel** 

Steel Grade 316

Grates longer than 1500mm supplied in sections. Tile Inserts longer than 1200mm supplied in sections. Channels over 3000mm supplied in sections with joiner. +/-2mm tolerance on dimensions