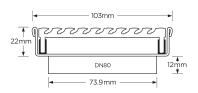

## **SPECIFICATIONS + DIMENSIONS**

Channel Width104mmChannel Depth22mmLength(s)103mmOutlet SizeDN80