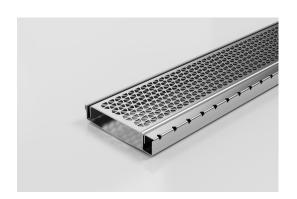

## **Shower Screen Support**

The Shower Screen Support Grate & Channel including 120mm wide MND grate, made from 316 Stainless Steel.

This multi-functional system provides support for both wall-hung shower screen and enclosed shower-screen units.

Made from 316 Stainless Steel, the 120SCS is designed for flexibility, and ease of installation and exceeds all Australian Standards, is WaterMark certified and is exclusive to Stormtech protected by Patent Number: 2021904197.