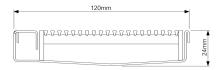

#### **SPECIFICATIONS + DIMENSIONS**

Channel Width 120mm
Channel Depth 24mm
Length(s) As Required
Outlet Size DN80, DN100