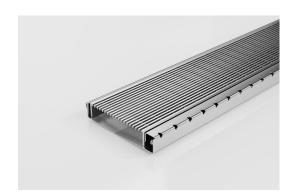

## **Shower Screen Support**

The Shower Screen Support Grate & Channel including 120mm wide AR grate, with a 15mm screen support bar, made from 316 Stainless Steel.

This multi-functional system provides support for both wall-hung shower screen and enclosed shower-screen units.

The dual-sided system drains on both sides of the shower screen and is suitable for use as the sole bathroom drain. Wall-to-wall installation allows simple dual fall across the bathroom for easy tiling. Available in Made-to-length drainage units or is fully customisable in width, length and outlet position.

Made from 316 Stainless Steel, the 120SCS is designed for flexibility, and ease of installation and exceeds all Australian Standards, is WaterMark certified and is exclusive to Stormtech protected by Patent Number: 2021904197.