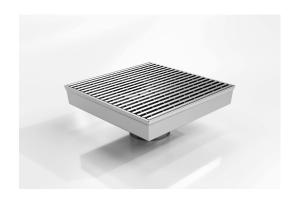

## **Square Floor Waste**

The SQ200CR is a commercial style floor waste drain.

Manufactured from 304 grade stainless steel it features a commercial style grate with a 5mm wire / 5mm gap.

#### SPECIFICATIONS + DIMENSIONS

Channel Width200mmChannel Depth32mmLength(s)200mmOutlet SizeDN80