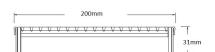

#### SPECIFICATIONS + DIMENSIONS

Channel Width200mmChannel Depth32mmLength(s)200mmOutlet SizeDN80