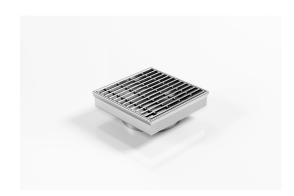

## **Square Floor Waste**

Square Floor waste with standard grate.

The SQ Range of floor waste units allow the integration of a standard floor waste with Stormtech linear drainage.

Floor waste measures 103mm x 103mm.

Please note that our TR grates have a non linished finish.

Available with 89mm, 76mm or 44mm outlet.