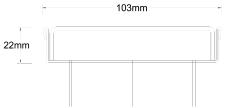

### **SPECIFICATIONS + DIMENSIONS**

Channel Width103mmChannel Depth22mmLength(s)103mmOutlet SizeDN100