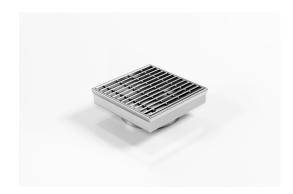

### **Square Floor Waste**

Square Floor waste with standard grate.

The SQ Range of floor waste units allow the integration of a standard floor waste with Stormtech linear drainage.

Floor waste measures 103mm x 103mm.

Please note that our TR grates have a non linished finish.

Available with 89mm, 76mm or 44mm outlet.