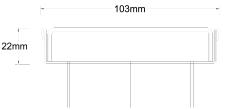

#### SPECIFICATIONS + DIMENSIONS

**Channel Width** 103mm **Channel Depth** 22mm Length(s) 103mm **Outlet Size DN50** 