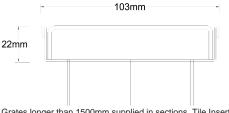

#### **SPECIFICATIONS + DIMENSIONS**

**Channel Width** 104mm **Channel Depth** 22mm Length(s) 103mm **Outlet Size DN100** 

### ARCHITECTURAL **GRATES + DRAINS**

Code SQ100PASDN100 Range Square **Grate Style PAS Category** Square Floor Waste **Channel Material Stainless Steel** Steel Grade 316

Grates longer than 1500mm supplied in sections. Tile Inserts longer than 1200mm supplied in sections. Channels over 3000mm supplied in sections with joiner. +/-2mm tolerance on