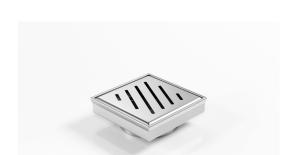

## **Square Floor Waste**

Square Floor waste with a punched angle slot grate

The SQ Range of floor waste units allow the integration of a standard floor waste with Stormtech linear drainage.

Floor waste measures 103mm x 103mm.

Available with 89mm, 76mm or 44mm outlet.