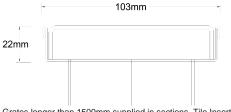

### **SPECIFICATIONS + DIMENSIONS**

Channel Width104mmChannel Depth22mmLength(s)103mmOutlet SizeDN50

Code SQ100PASDN50
Range Square
Grate Style PAS
Category Square Floor Waste
Channel Material Stainless Steel
Steel Grade 316

Grates longer than 1500mm supplied in sections. Tile Inserts longer than 1200mm supplied in sections. Channels over 3000mm supplied in sections with joiner. +/-2mm tolerance on dimensions.