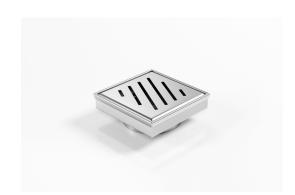

## **Square Floor Waste**

Square Floor waste with a punched angle slot grate

The SQ Range of floor waste units allow the integration of a standard floor waste with Stormtech linear drainage.

Floor waste measures 103mm x 103mm.