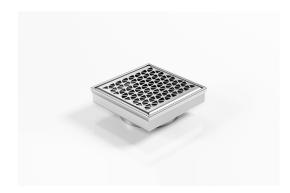

## **Square Floor Waste**

Square Floor waste with Marc Newson design grate

The SQ Range of floor waste units allow the integration of a standard floor waste with Stormtech linear drainage.

Floor waste measures 103mm x 103mm.