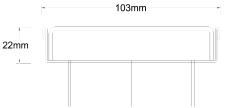

## **Square Floor Waste**

Square Floor waste with Marc Newson design grate

The SQ Range of floor waste units allow the integration of a standard floor waste with Stormtech linear drainage.

Floor waste measures 103mm x 103mm.

### **SPECIFICATIONS + DIMENSIONS**

**Channel Width** 104mm **Channel Depth** 22mm Length(s) 103mm **Outlet Size DN100** 