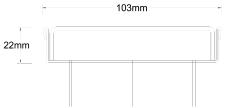

## **Square Floor Waste**

Square Floor waste with Marc Newson design grate

The SQ Range of floor waste units allow the integration of a standard floor waste with Stormtech linear drainage.

Floor waste measures 103mm x 103mm.

### **SPECIFICATIONS + DIMENSIONS**

Channel Width104mmChannel Depth22mmLength(s)103mmOutlet SizeDN50