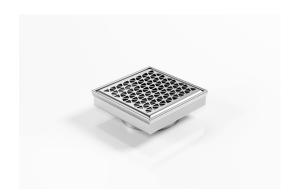

## **Square Floor Waste**

Square Floor waste with Marc Newson design grate

The SQ Range of floor waste units allow the integration of a standard floor waste with Stormtech linear drainage.

Floor waste measures 103mm x 103mm.