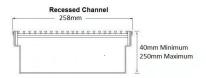

Suits Load Class B.

For site specific needs or unusual situations, choose from our Custom Fabrication range.

Stormtech can customise any drainage requirements to achieve maximum efficiency

Channel Width 260mm
Channel Depth 42mm - 260mm
Length(s) As Required