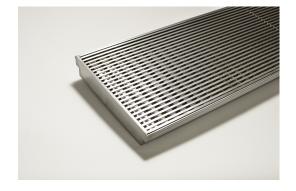

## **Linear Drain**

304 stainless steel 250mm wide grate and custom channel depth.

Depth between 42mm and 260mm.

Available with a 5mm wire x 5mm gap and 5mm wire x 5mm gap Grate Grip slip resistant dimple finish

Suits Load Class B.

For site specific needs or unusual situations, choose from our Custom Fabrication range.

Stormtech can customise any drainage requirements to achieve maximum efficiency

Channel Width 260mm
Channel Depth 42mm - 260mm
Length(s) As Required