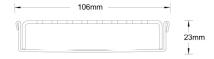

#### **SPECIFICATIONS + DIMENSIONS**

Channel Width 106mm
Channel Depth 23mm
Length(s) As Required

**Outlet Size** DN40, DN50, DN65, DN80, DN100