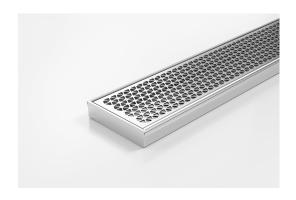

# **Linear Drain**

Complete stainless steel drainage unit made to specific length with specified outlet position.

A world first in architectural linear grates, the partnership with Marc Newson has created a new decorative solution for wet areas, incorporating Newson's signature tessellated hexagonal pattern.

Available Finishes: satin stainless steel.

Code 100MNDi20MTL

Range 100

**Grate Style MND** 

Category Made-to-Length

**Channel Material Stainless Steel** 

Steel Grade 316

Grates longer than 1500mm supplied in sections. Tile Inserts longer than 1200mm supplied in sections. Channels over 3000mm supplied in sections with joiner. +/-2mm tolerance on dimensions.