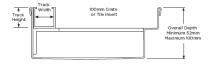

#### **SPECIFICATIONS + DIMENSIONS**

Channel Width 105mm

**Channel Depth** 52mm - Adjustable **Length(s)** As Required

Outlet Size N/A

Code 100PPSTDiBF

Grates longer than 1500mm supplied in sections. Tile Inserts longer than 1200mm supplied in sections. Channels over 3000mm supplied in sections with joiner. +/-2mm tolerance on dimensions.