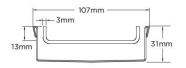

## **SPECIFICATIONS + DIMENSIONS**

Channel Width Channel Depth Length(s) Outlet Size 107mm 31mm 900mm 1000mm 1200mm DN80