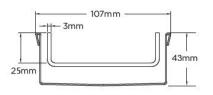

Suitable for tiles up to 25mm thick.

The maximum length of the tile insert will be 1200mm in one piece, channels longer than 1200mm will have inserts in multiple equal sections

**Channel Width** 

106mm 42mm As Required DN40, DN50, DN65, DN80, DN100

## **SPECIFICATIONS + DIMENSIONS**

**Channel Depth** Length(s) **Outlet Size** 

Email info@stormtech.com.au

Code 100Tii40MTL Range 100 Grate Style Ti Category Made-to-Length Channel Material Stainless Steel Steel Grade 316

Grates longer than 1500mm supplied in sections. Tile Inserts longer than 1200mm supplied in sections. Channels over 3000mm supplied in sections with joiner. +/-2mm tolerance on dimensions.