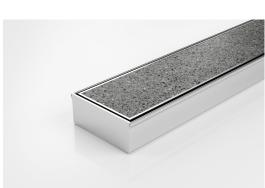

# 100Tii40MTL **Tile Insert Drain**

All stainless steel drainage unit made to specified length with specified outlet position.

The 100Tii40 is a Tile Insert Drain manufactured from 3mm thick 316 marine grade stainless steel.

Suitable for tiles up to 25mm thick.

The maximum length of the tile insert will be 1200mm in one piece, channels longer than 1200mm will have inserts in multiple equal sections

**Channel Width** 

106mm 42mm As Required DN40, DN50, DN65, DN80, DN100