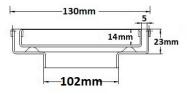

Tile Insert Floor waste measures 130mm x 130mm.

This waste is finished in brass.

It is suitable for tiles up to 12mm thick.

#### **SPECIFICATIONS + DIMENSIONS**

Channel Width 130mm
Channel Depth 23mm
Length(s) 130mm
Outlet Size DN80