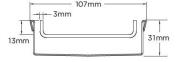

#### SPECIFICATIONS + DIMENSIONS

Channel Width 107mm
Channel Depth 31mm
Length(s) As Required

**Outlet Size** DN40, DN50, DN65, DN80, DN100