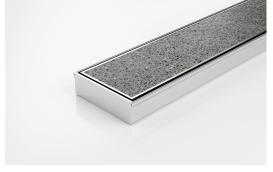

## **Tile Insert Drain**

The 100Tii30 is a Tile Insert Drain manufactured from 3mm thick 316 marine grade stainless steel.

Suitable for tiles up to 12mm thick.

The maximum length of the tile insert will be 1200mm in one piece, channels longer than 1200mm will have inserts in multiple equal sections

Code 100Tii30MTL

Range 100

Grate Style Ti

Category Made-to-Length

**Channel Material Stainless Steel** 

Steel Grade 316

Grates longer than 1500mm supplied in sections. Tile Inserts longer than 1200mm supplied in sections. Channels over 3000mm supplied in sections with joiner. +/-2mm tolerance on dimensions