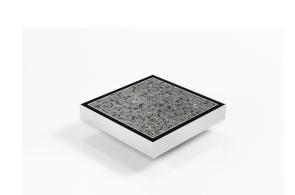

## **Square Floor Waste**

**Square Floor waste with Tile Insert** 

The SQ100Ti is a standard floor waste drain.

The SQ Range of floor waste units allow the integration of a standard floor waste with Stormtech linear drainage.

Tile Insert Floor waste measures 130mm x 130mm.

It is suitable for tiles up to 12mm thick.

Available with 101mm outlet