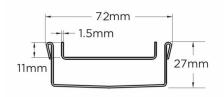

## **SPECIFICATIONS + DIMENSIONS**

Channel Width Channel Depth Length(s) Outlet Size 72mm 27mm 900mm 1000mm 1200mm DN50