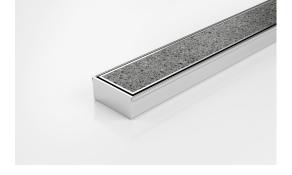

## 65TiiCO25 Tile Insert Drain

Full stainless steel drainage unit with centre outlet.

The 65Ti25 is a Tile Insert Drain manufactured from 1.5mm thick 316 marine grade stainless steel.

Suitable for tiles up to 10mm thick.