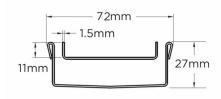

## **SPECIFICATIONS + DIMENSIONS**

Length(s) **Outlet Size**  72mm 27mm As Required DN40, DN50, DN65

**Channel Width Channel Depth** 

Range 65 Grate Style Ti Category Made-to-Length Channel Material Stainless Steel Steel Grade 316

Code 65Tii25MTL

Grates longer than 1500mm supplied in sections. Tile Inserts longer than 1200mm supplied in sections. Channels over 3000mm supplied in sections with joiner. +/-2mm tolerance on dimensions