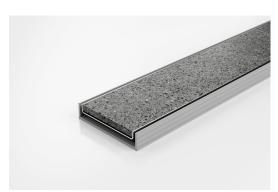

## **Tile Insert Drain**

The 100Tii20 is a Tile Insert Drain manufactured from 1.5mm thick 316 marine grade stainless steel.

Suitable for tiles up to 10mm thick.

Code 100TiG20

Range 100

Grate Style Ti

**Category** Modular Kits