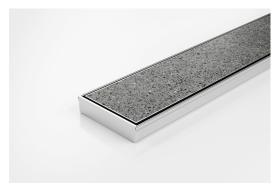

## **Tile Insert Drain**

The 100Tii20 is a Tile Insert Drain manufactured from 1.5mm thick 316 marine grade stainless steel.

Suitable for tiles up to 10mm thick.

The maximum length of the tile insert will be 1200mm in one piece, channels longer than 1200mm will have inserts in multiple equal sections

Code 100Tii20MTL

Range 100

Grate Style Ti

Category Made-to-Length

**Channel Material Stainless Steel** 

Steel Grade 316

Grates longer than 1500mm supplied in sections. Tile Inserts longer than 1200mm supplied in sections. Channels over 3000mm supplied in sections with joiner. +/-2mm tolerance on dimensions.