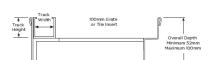

## **Threshold for Bifold Doors**

Allows door tracks to be drained while having internal and external floor surfaces with no step down.

Please be aware that depending on the installation environment, for a pool installation or close to a surf beach, you may need to have your stainless steel grates electropolished.

#### **SPECIFICATIONS + DIMENSIONS**

Channel Width 105mm

**Channel Depth** 52mm - Adjustable **Length(s)** As Required

Outlet Size N/A

Grates longer than 1500mm supplied in sections. Tile Inserts longer than 1200mm supplied in sections. Channels over 3000mm supplied in sections with joiner. +/-2mm tolerance on dimensions.