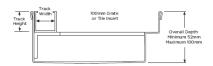

## **Threshold for Bifold Doors**

The 100TiTDiBF is a Threshold Drain for Bi-Fold and Top-Hung doors featuring our 100mm wide Tile Insert and custom channel depth.

Allows door tracks to be drained while having internal and external floor surfaces with no step down.

#### **SPECIFICATIONS + DIMENSIONS**

Channel Width 105mm

**Channel Depth** 52mm - Adjustable **Length(s)** As Required

Outlet Size N/A

Channel Material Stainless Steel
Steel Grade 316

Grates longer than 1500mm supplied in sections. Tile Inserts longer than 1200mm supplied in sections. Channels over 3000mm supplied in sections with joiner. +/-2mm tolerance on dimensions.