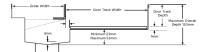

#### **SPECIFICATIONS + DIMENSIONS**

Channel Width75mmChannel DepthAdjustableLength(s)As RequiredOutlet SizeN/A