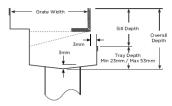

## Threshold with Sub-Sill

The 65MNDTDi is a Threshold Drain for door track with sub sill tray featuring our 65mm wide Marc Newson design grate.

For sliding and Hinged doors.

Featuring a linear stainless steel grate with concealed channel section connecting sill and sub-sill for door tracks and thresholds.

Allows door sills to be drained while having internal and external floor surfaces with no step down.

Please be aware that depending on the installation environment, for a pool installation or close to a surf beach, you may need to have your stainless steel grates electropolished.

#### SPECIFICATIONS + DIMENSIONS

Channel Width 75mm
Channel Depth Adjustable
Length(s) As Required
Outlet Size N/A