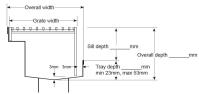

## **SPECIFICATIONS + DIMENSIONS**

- Channel Width Channel Depth Length(s) Outlet Size
- 70mm Adjustable As Required N/A

Grates longer than 1500mm supplied in sections. Tile Inserts longer than 1200mm supplied in sections. Channels over 3000mm supplied in sections with joiner. +/-2mm tolerance on dimensions.