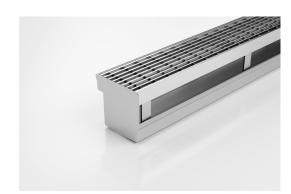

## 65TRTDi Threshold with Sub-Sill

The 65TRTDi is a Threshold Drain for door track with sub sill tray featuring our 65mm wide standard grate.

For sliding and Hinged doors.

Featuring a linear stainless steel grate with concealed channel section connecting sill and sub-sill for door tracks and thresholds.

Allows door sills to be drained while having internal and external floor surfaces with no step down.

Please be aware that depending on the installation environment, for a pool installation or close to a surf beach, you may need to have your stainless steel grates electropolished.