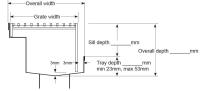

### Threshold with Sub-Sill

The 100TRTDi is a Threshold Drain for door track with sub sill tray featuring our 100mm wide standard grate.

For sliding and Hinged doors.

Featuring a linear stainless steel grate with concealed channel section connecting sill and sub-sill for door tracks and thresholds.

#### SPECIFICATIONS + DIMENSIONS

Channel Width 105mm
Channel Depth Adjustable
Length(s) As Required
Outlet Size N/A