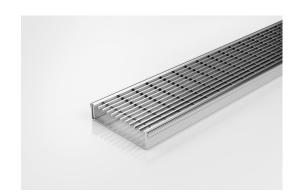

## **Linear Drain**

The 100TRi20 is a modular drainage system with a stainless steel grate and stainless steel channel.

The 100TR is our standard style grate featuring a 3mm/5mm wire gap. Manufactured from 316 marine grade steel.

Please note that our TR grates have a non linished finish.