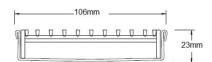

#### **SPECIFICATIONS + DIMENSIONS**

**Channel Width** 106mm **Channel Depth** 23mm

**Length(s)** 900mm 1000mm 1200mm 1500mm

1800mm 1900mm 2000mm

Outlet Size DN80, DN100