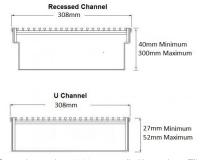

#### SPECIFICATIONS + DIMENSIONS

**Channel Width** 310mm

**Channel Depth** 27mm - 310mm Length(s) As Required

**Outlet Size** DN40, DN50, DN65, DN80, DN100