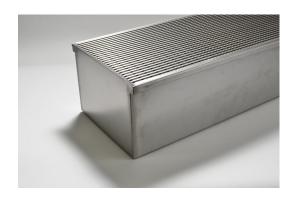

## **Linear Drain**

304 stainless steel 300mm wide grate and custom channel depth.

Depth between 27mm and 310mm.

Available with a 5mm wire x 5mm gap and 5mm wire x 5mm gap Grate Grip slip resistant dimple finish

Suits Load Class A.

For site specific needs or unusual situations, choose from our Custom Fabrication range.

Stormtech can customise any drainage requirements to achieve maximum efficiency