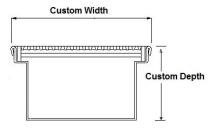

#### **Large Square Grate and Channels**

Custom made square grate and channels to any dimension from either 316SS or 304SS.

Available in load Class A, B, C or D

Available with a Slip Resistant Dimple Finish.

## **Category** Custom Made **Channel Material Stainless Steel**

Grates longer than 1500mm supplied in sections. Tile Inserts longer than 1200mm supplied in sections. Channels over 3000mm supplied in sections with joiner. +/-2mm tolerance on dimensions