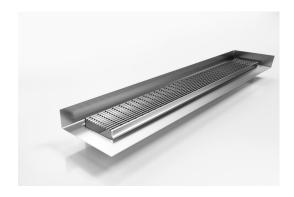

## **Linear Drain with Tile Flange**

Standard grate featuring a 3mm wire/5mm wire gap with a custom channel with tile flange.

The F Series features a custom made flange for floor and walls combined with a choice of grate or tile insert from Stormtech's superb designer range.

Stormtech's range of architectural grates and drains with tile flanges are designed to solve the complexities of today's building requirements

Custom made to suit your range requirements; including custom built flange ledge to suit your tile depth, outlet size and channel position.