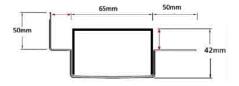

### **SPECIFICATIONS + DIMENSIONS**

Channel Width 65mm
Channel Depth 42mm
Length(s) As Required
Outlet Size DN40, DN50, DN65