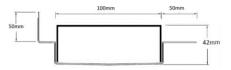

## SPECIFICATIONS + DIMENSIONS

Channel Width 100mm
Channel Depth 42mm
Length(s) As Required

**Outlet Size** DN40, DN50, DN65, DN80, DN100

Code 100TRiMTLF
Range 100
Grate Style TR
Category Made-to-Length
Channel Material Stainless Steel
Steel Grade 316