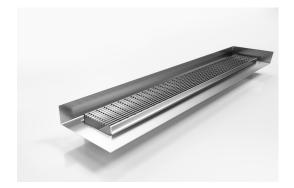

# **Linear Drain with Tile Flange**

The standard grate featuring a 3mm wire/5mm gap with a custom channel with tile flange.

The F Series features a custom made flange for floor and walls combined with a choice of grate or tile insert from Stormtech's superb designer range.

Stormtech's range of architectural grates and drains with tile flanges are designed to solve the complexities of today's building requirements

Custom made to suit your range requirements; including custom built flange ledge to suit your tile depth, outlet size and channel position.