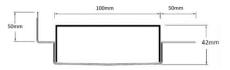

## **SPECIFICATIONS + DIMENSIONS**

Channel Width100mmChannel Depth42mmLength(s)As Required

**Outlet Size** DN40, DN50, DN65, DN80, DN100

Code 100PSiMTLF
Range 100
Grate Style PS
Category Made-to-Length
Channel Material Stainless Steel
Steel Grade 316

Grates longer than 1500mm supplied in sections. Tile Inserts longer than 1200mm supplied in sections. Channels over 3000mm supplied in sections with joiner. +/-2mm tolerance on dimensions