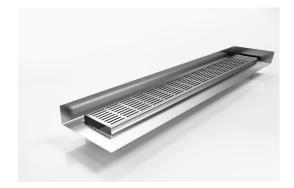

# **Linear Drain with Tile Flange**

Our punched slot grate design, 100PS featuring a custom channel with tile flange.

The F Series features a custom made flange for floor and walls combined with a choice of grate or tile insert from Stormtech's superb designer range.

Stormtech's range of architectural grates and drains with tile flanges are designed to solve the complexities of today's building requirements

Custom made to suit your range requirements; including custom built flange ledge to suit your tile depth, outlet size and channel position.